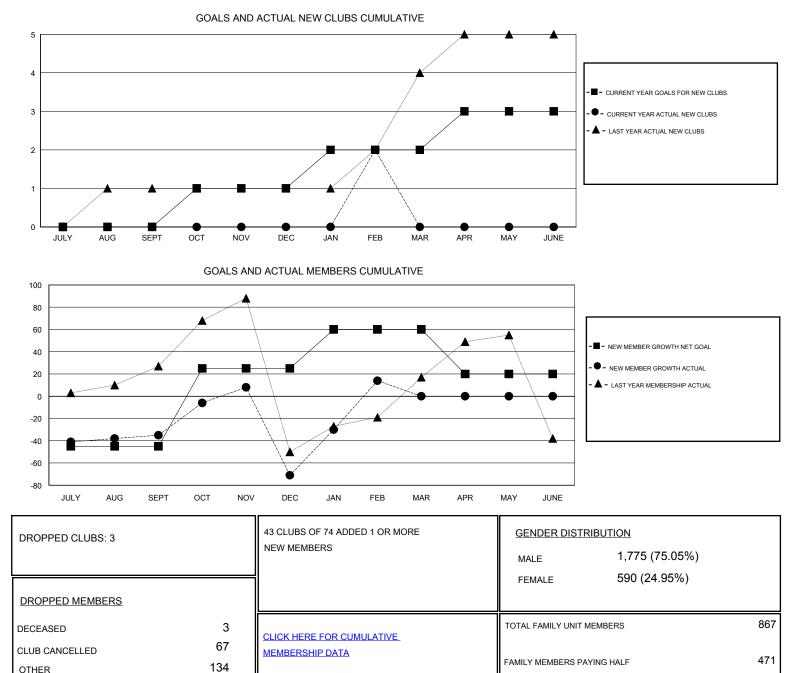

## KAMLESH JAIN GMT:

GMT CA

| Clubs                 |               |           |               | Members               |                                                                |                                                              |                                                    |
|-----------------------|---------------|-----------|---------------|-----------------------|----------------------------------------------------------------|--------------------------------------------------------------|----------------------------------------------------|
| RESULTS FOR 2016-2017 |               |           |               | RESULTS FOR 2016-2017 |                                                                |                                                              |                                                    |
| QUARTER               | NEW CLUB GOAL | NEW CLUBS | DROPPED CLUBS | QUARTER               | NEW MEMBER GROWTH<br>NET GOAL (not reinstated<br>or transfers) | NEW MEMBER<br>GROWTH ACTUAL (not<br>reinstated or transfers) | DROPPED<br>MEMBERS ACTUAL<br>(including transfers) |
| JULY/AUG/SEPT         | 0             | 0         | 0             | JULY/AUG/SEPT         | -45                                                            | 35                                                           | 70                                                 |
| OCT/NOV/DEC           | 1             | 0         | 3             | OCT/NOV/DEC           | 70                                                             | 78                                                           | 114                                                |
| JAN/FEB/MAR           | 1             | 2         | 0             | JAN/FEB/MAR           | 35                                                             | 106                                                          | 21                                                 |
| APR/MAY/JUNE          | 1             | 0         | 0             | APR/MAY/JUNE          | -40                                                            | 0                                                            | 0                                                  |